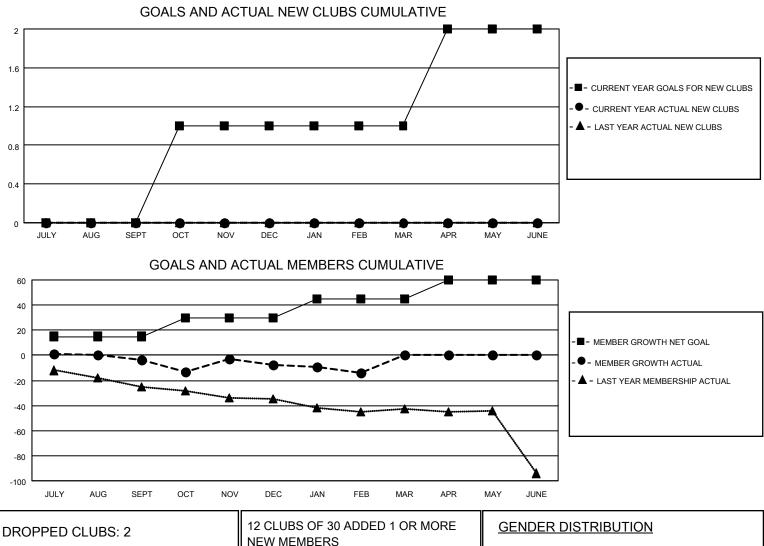

## LOCATION MICHIGAN

District 11 E2

Results as of: 2/28/2021

| Clubs                 |               |           |               | Members               |                        |                         |                                                    |  |  |
|-----------------------|---------------|-----------|---------------|-----------------------|------------------------|-------------------------|----------------------------------------------------|--|--|
| RESULTS FOR 2020-2021 |               |           |               | RESULTS FOR 2020-2021 |                        |                         |                                                    |  |  |
| QUARTER               | NEW CLUB GOAL | NEW CLUBS | DROPPED CLUBS | QUARTER MEM           | BER GROWTH NET<br>GOAL | MEMBER GROWTH<br>ACTUAL | DROPPED<br>MEMBERS ACTUAL<br>(including transfers) |  |  |
| JULY/AUG/SEPT         | 0             | 0         | 2             | JULY/AUG/SEPT         | 15                     | 8                       | 11                                                 |  |  |
| OCT/NOV/DEC           | 1             | 0         | 0             | OCT/NOV/DEC           | 15                     | 22                      | 21                                                 |  |  |
| JAN/FEB/MAR           | 0             | 0         | 0             | JAN/FEB/MAR           | 15                     | 4                       | 10                                                 |  |  |
| APR/MAY/JUNE          | 1             | 0         | 0             | APR/MAY/JUNE          | 15                     | 0                       | 0                                                  |  |  |

| DROPPED CLUBS: 2 |    | 12 CLUBS OF 30 ADDED 1 OR MORE | GENDER DISTRIBUTION        |              |     |
|------------------|----|--------------------------------|----------------------------|--------------|-----|
|                  |    | NEW MEMBERS                    | MALE                       | 514 (70.90%) |     |
|                  |    |                                | FEMALE                     | 211 (29.10%) |     |
| DROPPED MEMBERS  |    |                                |                            |              |     |
| DECEASED         | 7  | CLICK HERE FOR CUMULATIVE      | TOTAL FAMILY UNIT MEMBERS  |              | 100 |
| CLUB CANCELLED   | 0  | MEMBERSHIP DATA                |                            |              |     |
| OTHER            | 35 |                                | FAMILY MEMBERS PAYING HALF |              | 50  |
| TOTAL            | 42 |                                | DOLO                       |              |     |
|                  |    |                                |                            |              |     |